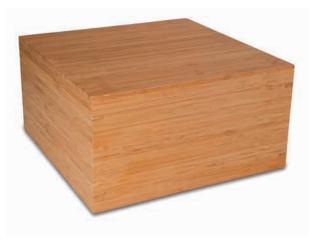

SMALL BAMBOO CUBE RISER 6" x 4"

CR-64-BA1 6" 6 x 6" x 4" square cube riser

MEDIUM BAMBOO CUBE RISER 9" x 9" x 5"

CR-95-BA1 9" x 9" x 5" square cube riser

LARGE BAMBOO CUBE RISER 11" x 11" x 6"

CR-116-BA1 11" x 11" x 6" square cube riser