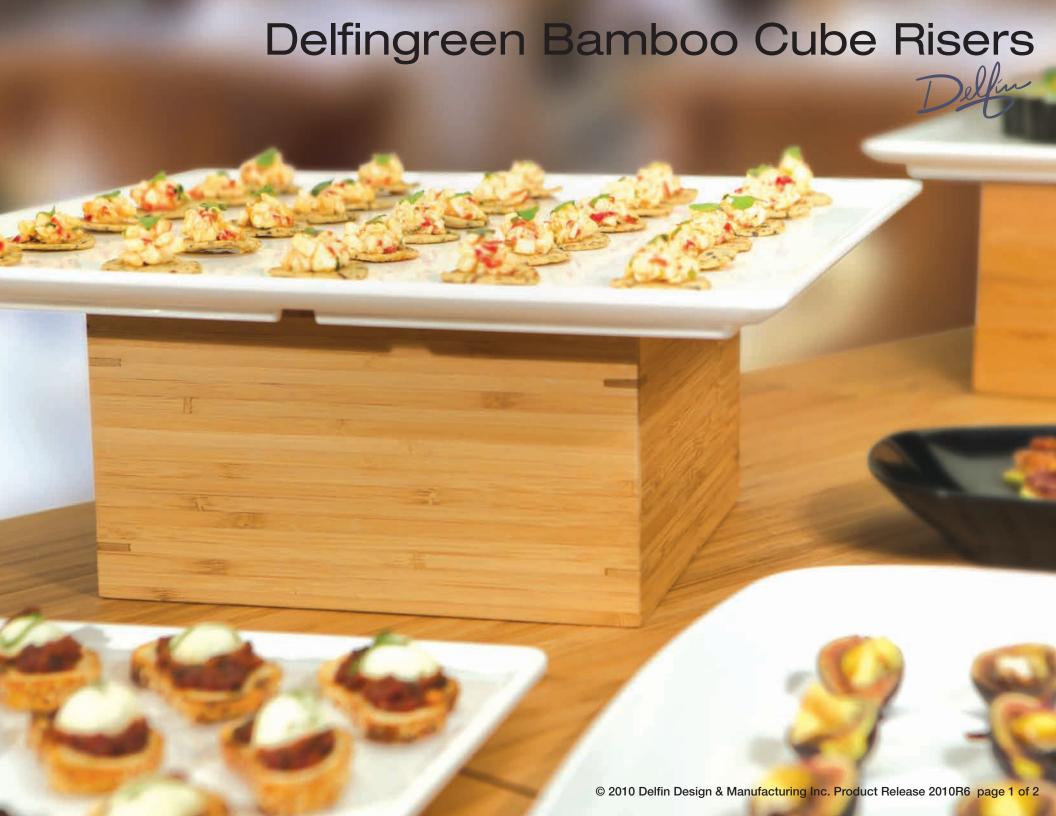

Reversible delfingreen bamboo cubes can be used as a hip elevation riser or counter-top container. Utilizing biscuit corner joints for extra strength, these stylish items are manufactured from mature Moso Cane Giant Bamboo and are protected with a durable FDA approved lacquer coating. delfingreen...sensible and sustainable merchandising.

SMALL BAMBOO CUBE RISER 6" x 4"

CR-64-BA1 6" 6 x 6" x 4" square cube riser

MEDIUM BAMBOO CUBE RISER 9" x 9" x 5"

CR-95-BA1 9" x 9" x 5" square cube riser

LARGE BAMBOO CUBE RISER 11" x 11" x 6"

CR-116-BA1 11" x 11" x 6" square cube riser