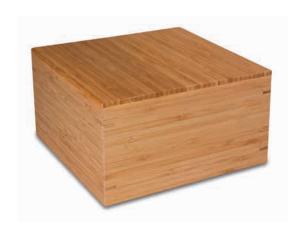

SMALL BAMBOO CUBE RISER 6" x 4"

CR-64-BA1 6" 6 x 6" x 4" square cube riser

MEDIUM BAMBOO CUBE RISER 9" x 9" x 5"

CR-95-BA1 9" x 9" x 5" square cube riser

LARGE BAMBOO CUBE RISER 11" x 11" x 6"

CR-116-BA1 11" x 11" x 6" square cube riser