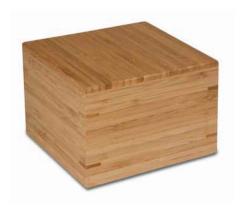

SMALL BAMBOO CUBE RISER 6" x 4"

CR-64-BA1 6" 6 x 6" x 4" square cube riser

MEDIUM BAMBOO CUBE RISER 9" x 9" x 5"

CR-95-BA1 9" x 9" x 5" square cube riser

LARGE BAMBOO CUBE RISER 11" x 11" x 6"

CR-116-BA1 11" x 11" x 6" square cube riser